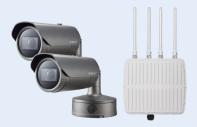

## **DIY Installation**

The system is designed to be user-installed. The Parkva field-of-view (FoV) mobile app is a user-friendly tool that anyone can use to determine where to mount the cameras. The integrated system is preconfigured before it's shipped. Just place it on the rooftop, plug in the cameras, and connect the power source – it's that simple.